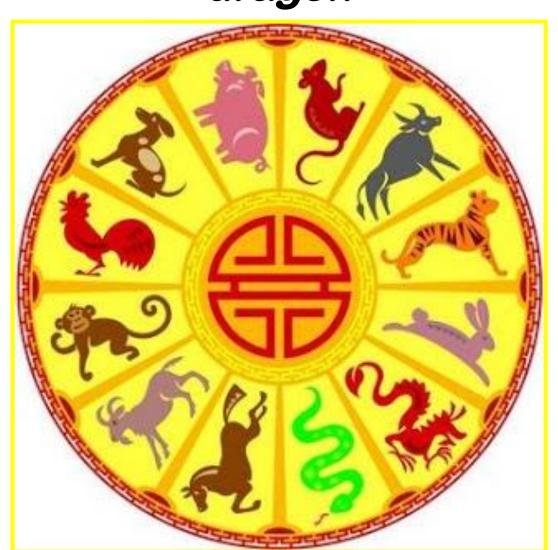

# The Lunar years are named after animals. 2024 is the year of the DRAGON – *le dragon*