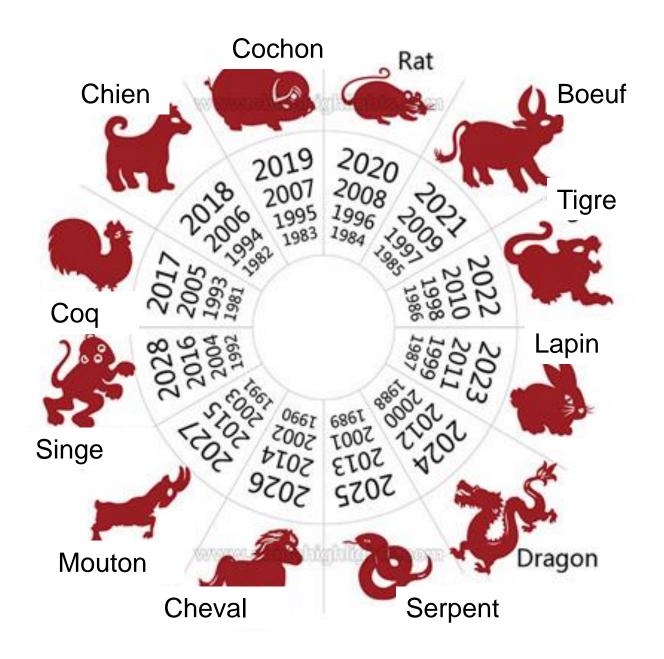

# The Lunar years are named after animals. 2024 is the year of the DRAGON – *le dragon*

#### Calendrier des signes chinois

| The state of the s | 28 janvier | 15 février | 2 février  | 19 février | 7 février  |
|--------------------------------------------------------------------------------------------------------------------------------------------------------------------------------------------------------------------------------------------------------------------------------------------------------------------------------------------------------------------------------------------------------------------------------------------------------------------------------------------------------------------------------------------------------------------------------------------------------------------------------------------------------------------------------------------------------------------------------------------------------------------------------------------------------------------------------------------------------------------------------------------------------------------------------------------------------------------------------------------------------------------------------------------------------------------------------------------------------------------------------------------------------------------------------------------------------------------------------------------------------------------------------------------------------------------------------------------------------------------------------------------------------------------------------------------------------------------------------------------------------------------------------------------------------------------------------------------------------------------------------------------------------------------------------------------------------------------------------------------------------------------------------------------------------------------------------------------------------------------------------------------------------------------------------------------------------------------------------------------------------------------------------------------------------------------------------------------------------------------------------|------------|------------|------------|------------|------------|
|                                                                                                                                                                                                                                                                                                                                                                                                                                                                                                                                                                                                                                                                                                                                                                                                                                                                                                                                                                                                                                                                                                                                                                                                                                                                                                                                                                                                                                                                                                                                                                                                                                                                                                                                                                                                                                                                                                                                                                                                                                                                                                                                | 1960       | 1972       | 1984       | 1996       | 2008       |
|                                                                                                                                                                                                                                                                                                                                                                                                                                                                                                                                                                                                                                                                                                                                                                                                                                                                                                                                                                                                                                                                                                                                                                                                                                                                                                                                                                                                                                                                                                                                                                                                                                                                                                                                                                                                                                                                                                                                                                                                                                                                                                                                | 15 février | 3 février  | 20 février | 7 février  | 26 janvier |
|                                                                                                                                                                                                                                                                                                                                                                                                                                                                                                                                                                                                                                                                                                                                                                                                                                                                                                                                                                                                                                                                                                                                                                                                                                                                                                                                                                                                                                                                                                                                                                                                                                                                                                                                                                                                                                                                                                                                                                                                                                                                                                                                | 1961       | 1973       | 1985       | 1997       | 2009       |
| 100 mg                                                                                                                                                                                                                                                                                                                                                                                                                                                                                                                                                                                                                                                                                                                                                                                                                                                                                                                                                                                                                                                                                                                                                                                                                                                                                                                                                                                                                                                                                                                                                                                                                                                                                                                                                                                                                                                                                                                                                                                                                                                                                                                         | 5 février  | 23 janvier | 9 février  | 28 janvier | 24 février |
|                                                                                                                                                                                                                                                                                                                                                                                                                                                                                                                                                                                                                                                                                                                                                                                                                                                                                                                                                                                                                                                                                                                                                                                                                                                                                                                                                                                                                                                                                                                                                                                                                                                                                                                                                                                                                                                                                                                                                                                                                                                                                                                                | 1962       | 1974       | 1986       | 1998       | 2010       |
| In States                                                                                                                                                                                                                                                                                                                                                                                                                                                                                                                                                                                                                                                                                                                                                                                                                                                                                                                                                                                                                                                                                                                                                                                                                                                                                                                                                                                                                                                                                                                                                                                                                                                                                                                                                                                                                                                                                                                                                                                                                                                                                                                      | 25 janvier | 11 février | 29 janvier | 15 février | 3 février  |
|                                                                                                                                                                                                                                                                                                                                                                                                                                                                                                                                                                                                                                                                                                                                                                                                                                                                                                                                                                                                                                                                                                                                                                                                                                                                                                                                                                                                                                                                                                                                                                                                                                                                                                                                                                                                                                                                                                                                                                                                                                                                                                                                | 1963       | 1975       | 1987       | 1999       | 2011       |
| X.D.,                                                                                                                                                                                                                                                                                                                                                                                                                                                                                                                                                                                                                                                                                                                                                                                                                                                                                                                                                                                                                                                                                                                                                                                                                                                                                                                                                                                                                                                                                                                                                                                                                                                                                                                                                                                                                                                                                                                                                                                                                                                                                                                          | 13 février | 31 janvier | 17 février | 4 février  | 23 janvier |
|                                                                                                                                                                                                                                                                                                                                                                                                                                                                                                                                                                                                                                                                                                                                                                                                                                                                                                                                                                                                                                                                                                                                                                                                                                                                                                                                                                                                                                                                                                                                                                                                                                                                                                                                                                                                                                                                                                                                                                                                                                                                                                                                | 1964       | 1976       | 1988       | 2000       | 2012       |
| Silve Stagent                                                                                                                                                                                                                                                                                                                                                                                                                                                                                                                                                                                                                                                                                                                                                                                                                                                                                                                                                                                                                                                                                                                                                                                                                                                                                                                                                                                                                                                                                                                                                                                                                                                                                                                                                                                                                                                                                                                                                                                                                                                                                                                  | 2 février  | 18 février | 6 février  | 24 janvier | 10 février |
|                                                                                                                                                                                                                                                                                                                                                                                                                                                                                                                                                                                                                                                                                                                                                                                                                                                                                                                                                                                                                                                                                                                                                                                                                                                                                                                                                                                                                                                                                                                                                                                                                                                                                                                                                                                                                                                                                                                                                                                                                                                                                                                                | 1965       | 1977       | 1989       | 2001       | 2013       |
| A Revenue                                                                                                                                                                                                                                                                                                                                                                                                                                                                                                                                                                                                                                                                                                                                                                                                                                                                                                                                                                                                                                                                                                                                                                                                                                                                                                                                                                                                                                                                                                                                                                                                                                                                                                                                                                                                                                                                                                                                                                                                                                                                                                                      | 21 janvier | 7 février  | 27 janvier | 12 février | 31 janvier |
|                                                                                                                                                                                                                                                                                                                                                                                                                                                                                                                                                                                                                                                                                                                                                                                                                                                                                                                                                                                                                                                                                                                                                                                                                                                                                                                                                                                                                                                                                                                                                                                                                                                                                                                                                                                                                                                                                                                                                                                                                                                                                                                                | 1966       | 1978       | 1990       | 2002       | 2014       |
| THE COLUMN                                                                                                                                                                                                                                                                                                                                                                                                                                                                                                                                                                                                                                                                                                                                                                                                                                                                                                                                                                                                                                                                                                                                                                                                                                                                                                                                                                                                                                                                                                                                                                                                                                                                                                                                                                                                                                                                                                                                                                                                                                                                                                                     | 9 février  | 28 janvier | 15 février | 1 février  | 19 février |
|                                                                                                                                                                                                                                                                                                                                                                                                                                                                                                                                                                                                                                                                                                                                                                                                                                                                                                                                                                                                                                                                                                                                                                                                                                                                                                                                                                                                                                                                                                                                                                                                                                                                                                                                                                                                                                                                                                                                                                                                                                                                                                                                | 1967       | 1979       | 1991       | 2003       | 2015       |
|                                                                                                                                                                                                                                                                                                                                                                                                                                                                                                                                                                                                                                                                                                                                                                                                                                                                                                                                                                                                                                                                                                                                                                                                                                                                                                                                                                                                                                                                                                                                                                                                                                                                                                                                                                                                                                                                                                                                                                                                                                                                                                                                | 30 janvier | 16 février | 4 février  | 22 janvier | 8 février  |
|                                                                                                                                                                                                                                                                                                                                                                                                                                                                                                                                                                                                                                                                                                                                                                                                                                                                                                                                                                                                                                                                                                                                                                                                                                                                                                                                                                                                                                                                                                                                                                                                                                                                                                                                                                                                                                                                                                                                                                                                                                                                                                                                | 1968       | 1980       | 1992       | 2004       | 2016       |
|                                                                                                                                                                                                                                                                                                                                                                                                                                                                                                                                                                                                                                                                                                                                                                                                                                                                                                                                                                                                                                                                                                                                                                                                                                                                                                                                                                                                                                                                                                                                                                                                                                                                                                                                                                                                                                                                                                                                                                                                                                                                                                                                | 17 février | 5 février  | 23 janvier | 9 février  | 28 janvier |
|                                                                                                                                                                                                                                                                                                                                                                                                                                                                                                                                                                                                                                                                                                                                                                                                                                                                                                                                                                                                                                                                                                                                                                                                                                                                                                                                                                                                                                                                                                                                                                                                                                                                                                                                                                                                                                                                                                                                                                                                                                                                                                                                | 1969       | 1981       | 1993       | 2005       | 2017       |
| The Education                                                                                                                                                                                                                                                                                                                                                                                                                                                                                                                                                                                                                                                                                                                                                                                                                                                                                                                                                                                                                                                                                                                                                                                                                                                                                                                                                                                                                                                                                                                                                                                                                                                                                                                                                                                                                                                                                                                                                                                                                                                                                                                  | 6 février  | 25 janvier | 10 février | 29 janvier | 16 février |
|                                                                                                                                                                                                                                                                                                                                                                                                                                                                                                                                                                                                                                                                                                                                                                                                                                                                                                                                                                                                                                                                                                                                                                                                                                                                                                                                                                                                                                                                                                                                                                                                                                                                                                                                                                                                                                                                                                                                                                                                                                                                                                                                | 1970       | 1982       | 1994       | 2006       | 2018       |
|                                                                                                                                                                                                                                                                                                                                                                                                                                                                                                                                                                                                                                                                                                                                                                                                                                                                                                                                                                                                                                                                                                                                                                                                                                                                                                                                                                                                                                                                                                                                                                                                                                                                                                                                                                                                                                                                                                                                                                                                                                                                                                                                | 27 janvier | 13 février | 31 janvier | 18 fevrier | 5 février  |
|                                                                                                                                                                                                                                                                                                                                                                                                                                                                                                                                                                                                                                                                                                                                                                                                                                                                                                                                                                                                                                                                                                                                                                                                                                                                                                                                                                                                                                                                                                                                                                                                                                                                                                                                                                                                                                                                                                                                                                                                                                                                                                                                | 1971       | 1983       | 1995       | 2007       | 2019       |

If your birthday is in January or February you need to check this list to see when exactly the new Lunar new year began