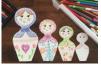

### Matryoshka Dolls

Matryoshka Dolls are also known as Babushka dolls, stacking dolls, nesting dolls, Russian tea dolls, or Russian dolls. They are set of wooden dolls of decreasing size placed one inside another. The name matryoshka, literally "little matron", from the Russian female first name "Matryona" (Матрёна) or "Matryosha".