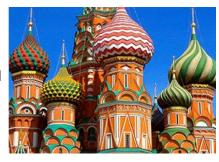

#### St Basil's Cathedral

A truly iconic and inspiring piece of architecture. Find out more about the cathedral that dominates Moscow's Red Square. Use it as inspiration for a painting, drawing or sketch. Use paper or card to make a sculpture, you could use toilet roll tubes, cereal boxes or other 'junk'. Here are a couple of links to inspire you: