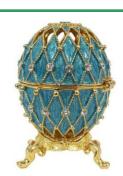

### Fabergé egg

Why not paint a hard boiled or blown-out egg and decorate it to look like a Fabergé egg?