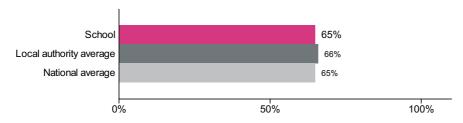

# Reading, writing and maths combined

#### Percentage of pupils achieving the expected standard or higher

Number of pupils = 52

Percentage achieving the expected standard or higher