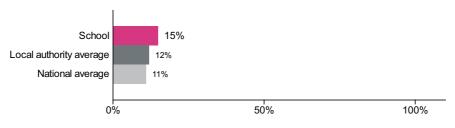

# Reading, writing and maths combined

#### Percentage of pupils achieving the higher standard

Number of pupils = 52

Percentage achieving the higher standard