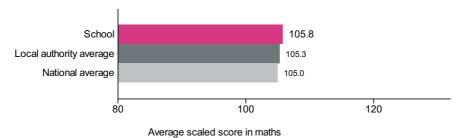

| Number of pupils = 50           | Number of pupils = 50           |
| Pupils with adjusted scores = 1 | Pupils with adjusted scores = 0 | Pupils with adjusted scores = 0 |
| Average -0.36                   | Average 0.23                    | Average 0.22                    |
| Confidence interval -2.1 to 1.3 | Confidence interval -1.3 to 1.8 | Confidence interval -1.3 to 1.7 |

# Reading, writing and maths combined

#### Percentage of pupils achieving the expected standard or higher

Number of pupils = 52



Percentage achieving the expected standard or higher

#### Percentage of pupils achieving the higher standard

Number of pupils = 52



Percentage achieving the higher standard

# Average scaled score in:

#### Reading

Number of pupils = 52



#### **Maths**

Number of pupils = 52