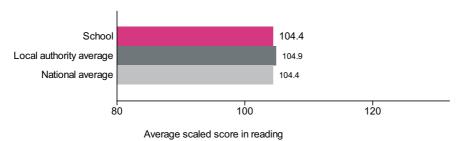

-----|
| Number of pupils = 50           | Number of pupils = 50           | Number of pupils = 50           |
| Pupils with adjusted scores = 1 | Pupils with adjusted scores = 0 | Pupils with adjusted scores = 0 |
| Average -0.36                   | Average 0.23                    | Average 0.22                    |
| Confidence interval -2.1 to 1.3 | Confidence interval -1.3 to 1.8 | Confidence interval -1.3 to 1.7 |

# Reading, writing and maths combined

#### Percentage of pupils achieving the expected standard or higher

Number of pupils = 52



Percentage achieving the expected standard or higher

#### Percentage of pupils achieving the higher standard

Number of pupils = 52



Percentage achieving the higher standard

# Average scaled score in:

#### Reading

Number of pupils = 52



#### **Maths**

Number of pupils = 52