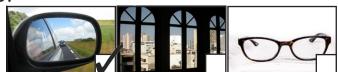

5.

The candle is the odd one out. The others need electricity to work and give light.

6.

The mirror is the odd one out. A mirror reflects light whereas a pair of glasses and a window are transparent and let the light pass through.