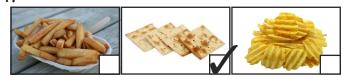

3.

The strawberry is the odd one out. A strawberry's seeds are on the outside of the fruit. The other fruits have their seeds on the inside.

4.

Crackers are the odd ones out. The others are made from potatoes.