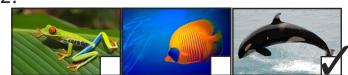

3.

The strawberry is the odd one out. A strawberry's seeds are on the outside of the fruit. The other fruits have their seeds on the inside.

4.

Crackers are the odd ones out. The others are made from potatoes.