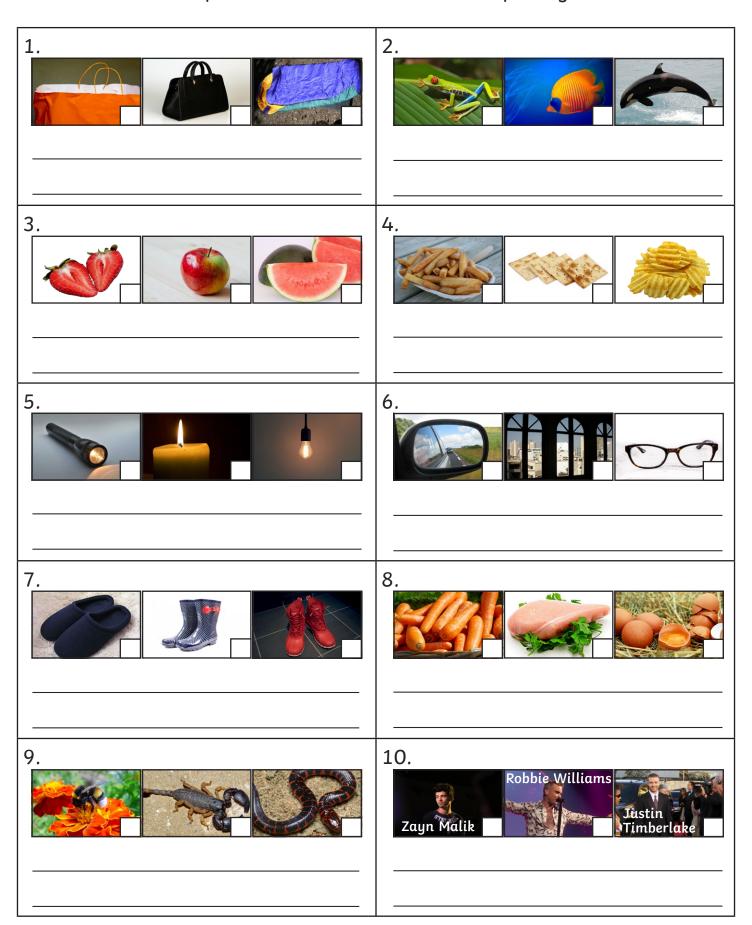

## Possible Answers

1.

The sleeping bag is the odd one out. This is the only 'bag' for people. The rest carry objects.

2.

The whale is the odd one out. The others lay eggs but a whale gives birth to live young.