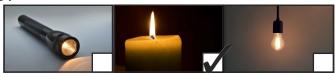

5.

The candle is the odd one out. The others need electricity to work and give light.

6.

The mirror is the odd one out. A mirror reflects light whereas a pair of glasses and a window are transparent and let the light pass through.