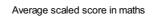

------|
| Number of pupils = 50              | Number of pupils = 50              | Number of pupils = 50              |
| Pupils with adjusted scores = 1    | Pupils with adjusted scores = 0    | Pupils with adjusted scores = 0    |
| Average -0.36                      | Average 0.23                       | Average 0.22                       |
| Confidence interval<br>-2.1 to 1.3 | Confidence interval<br>-1.3 to 1.8 | Confidence interval<br>-1.3 to 1.7 |

### Reading, writing and maths combined

#### Percentage of pupils achieving the expected standard or higher





Percentage achieving the expected standard or higher

#### Percentage of pupils achieving the higher standard





Percentage achieving the higher standard

## Average scaled score in:

#### Reading

Number of pupils = 52





80

100

120