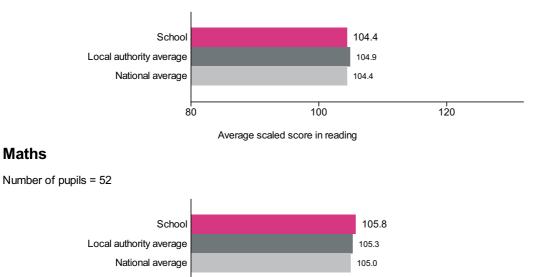

--------|
| Number of pupils = 50              | Number of pupils = 50              | Number of pupils = 50              |
| Pupils with adjusted scores = 1    | Pupils with adjusted scores = 0    | Pupils with adjusted scores = 0    |
| Average -0.36                      | Average 0.23                       | Average 0.22                       |
| Confidence interval<br>-2.1 to 1.3 | Confidence interval<br>-1.3 to 1.8 | Confidence interval<br>-1.3 to 1.7 |

### Reading, writing and maths combined

#### Percentage of pupils achieving the expected standard or higher





Percentage achieving the expected standard or higher

#### Percentage of pupils achieving the higher standard





Percentage achieving the higher standard

## Average scaled score in:

#### Reading

Number of pupils = 52





80

100

120