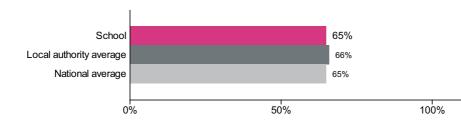

### Reading, writing and maths combined

#### Percentage of pupils achieving the higher standard

Percentage achieving the higher standard