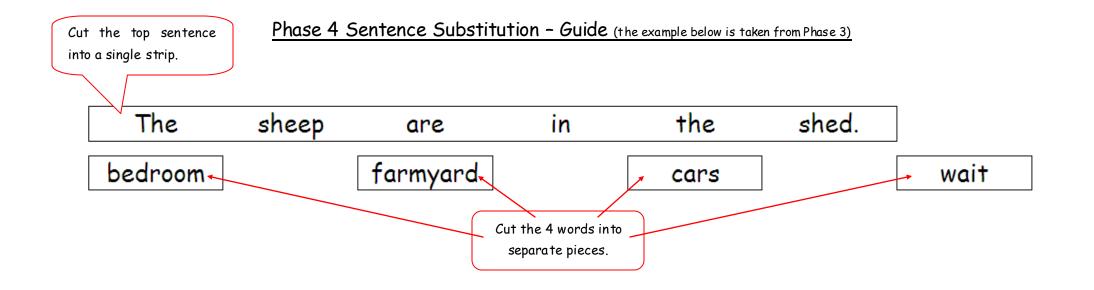

© Encourage your child to read each sentence and check that it makes sense.

© You can 'substitute' more than one word in each sentence.

© There are 10 different sentences to 'play with' in Phase 4. Try not to mix up the word cards as they have been written for the sentence they are attached to.