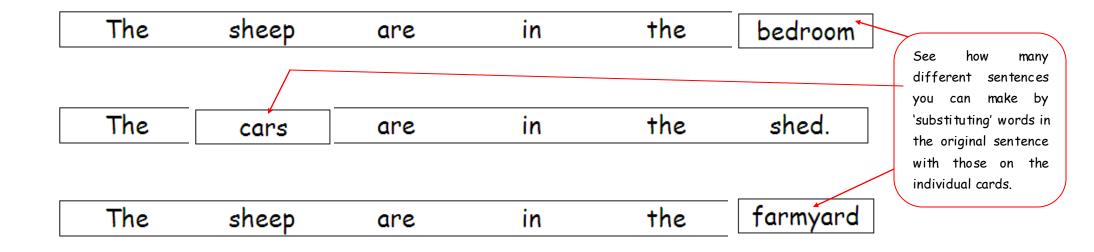

© Encourage your child to read each sentence and check that it makes sense.

© You can 'substitute' more than one word in each sentence.

© There are 10 different sentences to 'play with' in Phase 4. Try not to mix up the word cards as they have been written for the sentence they are attached to.